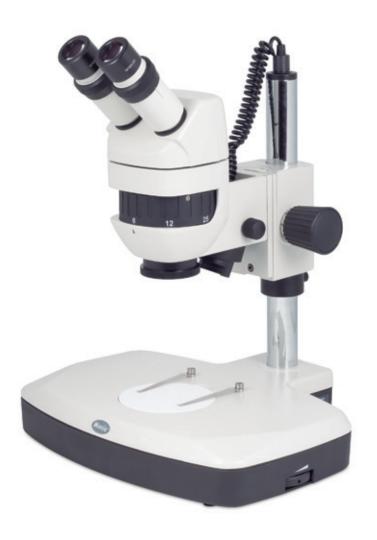

## K-400L

| Optical system           | Common Main Objective (CMO) Infinity optical system              |
|--------------------------|------------------------------------------------------------------|
| Observation tube         | Binocular head                                                   |
| Inclination              | 45° inclined                                                     |
| Interpupillary distance  | 54-76mm                                                          |
| Diopter adjustment       | On both tubes, +/- 5 diopter                                     |
| Eyepieces                | Widefield WF10X/23mm                                             |
| Objectives system        | 4-position drum magnification changer                            |
| Objectives               | 6X, 12X, 25X, 50X                                                |
| Working distance         | 89mm                                                             |
| Stand type               | Pole type stand with transmitted illumination                    |
| Head holder              | For Ø32mm column with incident illumination                      |
| Focus mechanism          | Coarse focusing system with tension adjustment                   |
| Focusing stroke          | 49mm                                                             |
| Incident illumination    | Halogen 12V/10W with intensity control                           |
| Transmitted illumination | Halogen 12V/10W with intensity control                           |
| Transformer              | Internal                                                         |
| Power supply             | 100-240V (CE)                                                    |
| Accessories included     | Dust cover, black/white and frosted stage plates and blue filter |
| Dimensions LxWxH         | 329x277x434mm                                                    |
| Base                     | 329x277mm                                                        |
| Column/Arm               | Height 295mm, Ø32mm                                              |
| Net weight               | 5.9kg                                                            |