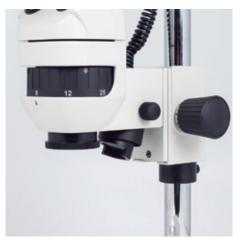

## K-400L

| Optical system           | Common Main Objective (CMO) Infinity optical system              |
|--------------------------|------------------------------------------------------------------|
| Observation tube         | Binocular head                                                   |
| Inclination              | 45° inclined                                                     |
| Interpupillary distance  | 54-76mm                                                          |
| Diopter adjustment       | On both tubes, +/- 5 diopter                                     |
| Eyepieces                | Widefield WF10X/23mm                                             |
| Objectives system        | 4-position drum magnification changer                            |
| Objectives               | 6X, 12X, 25X, 50X                                                |
| Working distance         | 89mm                                                             |
| Stand type               | Pole type stand with transmitted illumination                    |
| Head holder              | For Ø32mm column with incident illumination                      |
| Focus mechanism          | Coarse focusing system with tension adjustment                   |
| Focusing stroke          | 49mm                                                             |
| Incident illumination    | Halogen 12V/10W with intensity control                           |
| Transmitted illumination | Halogen 12V/10W with intensity control                           |
| Transformer              | Internal                                                         |
| Power supply             | 100-240V (CE)                                                    |
| Accessories included     | Dust cover, black/white and frosted stage plates and blue filter |
| Dimensions LxWxH         | 329x277x434mm                                                    |
| Base                     | 329x277mm                                                        |
| Column/Arm               | Height 295mm, Ø32mm                                              |
| Net weight               | 5.9kg                                                            |