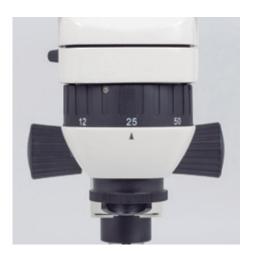

## K-400L

| Optical system           | Common Main Objective (CMO) Infinity optical system              |
|--------------------------|------------------------------------------------------------------|
| Observation tube         | Binocular head                                                   |
| Inclination              | 45° inclined                                                     |
| Interpupillary distance  | 54-76mm                                                          |
| Diopter adjustment       | On both tubes, +/- 5 diopter                                     |
| Eyepieces                | Widefield WF10X/23mm                                             |
| Objectives system        | 4-position drum magnification changer                            |
| Objectives               | 6X, 12X, 25X, 50X                                                |
| Working distance         | 89mm                                                             |
| Stand type               | Pole type stand with transmitted illumination                    |
| Head holder              | For Ø32mm column with incident illumination                      |
| Focus mechanism          | Coarse focusing system with tension adjustment                   |
| Focusing stroke          | 49mm                                                             |
| Incident illumination    | Halogen 12V/10W with intensity control                           |
| Transmitted illumination | Halogen 12V/10W with intensity control                           |
| Transformer              | Internal                                                         |
| Power supply             | 100-240V (CE)                                                    |
| Accessories included     | Dust cover, black/white and frosted stage plates and blue filter |
| Dimensions LxWxH         | 329x277x434mm                                                    |
| Base                     | 329x277mm                                                        |
| Column/Arm               | Height 295mm, Ø32mm                                              |
| Net weight               | 5.9kg                                                            |