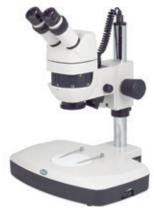

## K-400L

| Optical system           | Common Main Objective (CMO) Infinity optical system              |
|--------------------------|------------------------------------------------------------------|
| Observation tube         | Binocular head                                                   |
| Inclination              | 45° inclined                                                     |
| Interpupillary distance  | 54-76mm                                                          |
| Diopter adjustment       | On both tubes, +/- 5 diopter                                     |
| Eyepieces                | Widefield WF10X/23mm                                             |
| Objectives system        | 4-position drum magnification changer                            |
| Objectives               | 6X, 12X, 25X, 50X                                                |
| Working distance         | 89mm                                                             |
| Stand type               | Pole type stand with transmitted illumination                    |
| Head holder              | For Ø32mm column with incident illumination                      |
| Focus mechanism          | Coarse focusing system with tension adjustment                   |
| Focusing stroke          | 49mm                                                             |
| Incident illumination    | Halogen 12V/10W with intensity control                           |
| Transmitted illumination | Halogen 12V/10W with intensity control                           |
| Transformer              | Internal                                                         |
| Power supply             | 100-240V (CE)                                                    |
| Accessories included     | Dust cover, black/white and frosted stage plates and blue filter |
| Dimensions LxWxH         | 329x277x434mm                                                    |
| Base                     | 329x277mm                                                        |
| Column/Arm               | Height 295mm, Ø32mm                                              |
| Net weight               | 5.9kg                                                            |