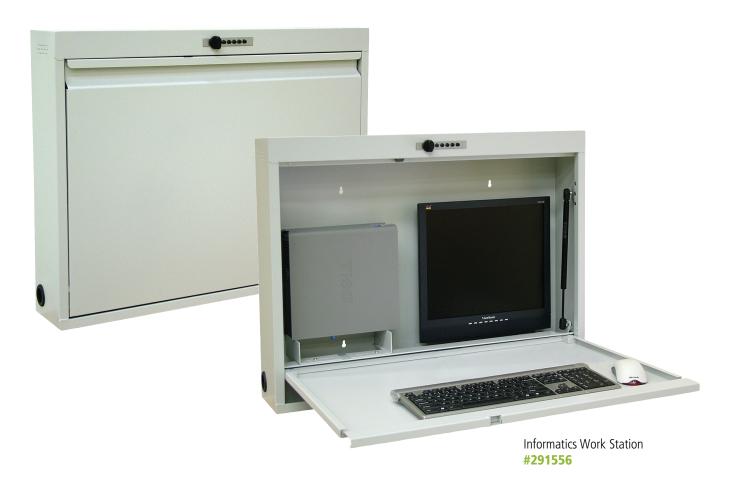

## Informatics Work Station #291556

Features: Color: Beige & light gray / Custom colors also available Construction: Heavy gauge steel Size: 24<sup>1</sup>/<sub>2</sub>H x 32W x 6D

- Multiple entry ports for power & network cabling
- Programmable push button lock with automatic security mechanism
- Monitor mounting plate for 75mm/100mm VESA standards
- Easily accommodates 19"monitors & various CPU models
- Large bottom storage area for cable management
- Side ventilation opening allows for proper heat dissipation
- Smooth operating gas cylinder with closure adjustment
- Large work desk with ample space for keyboard, mouse and more
- $4\frac{1}{4} \times 4\frac{1}{4}$  rear cut out for power and data
- 5-year warranty (1-year gas spring and lock)