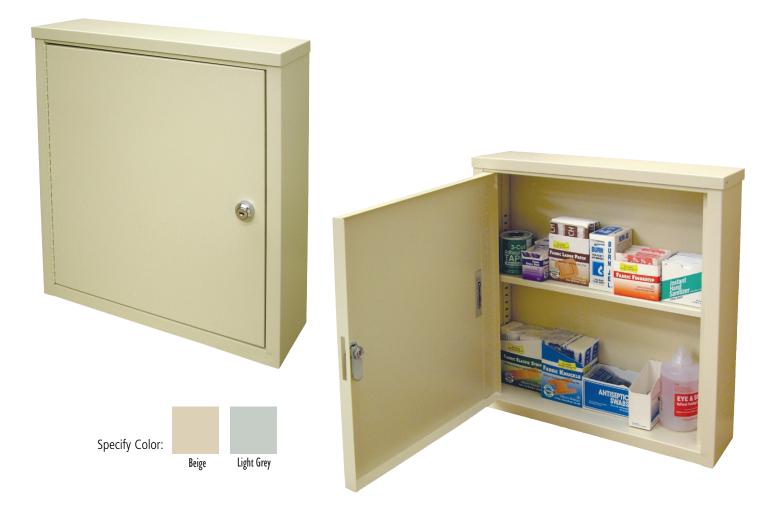

## Wall Storage Cabinet - #291610

Omnimed wall storage cabinets are made of heavy gauge steel with a powder coated finish that will match the durability of the cabinet construction. Each unit comes with one shelf for added storage space and a flat key lock to keep contents secure. Cabinets are designed with an ambi-top for left or right door access and four punched holes for easy mounting. These Units include a 5 year warranty.

- Durable powder coated steel construction
- One steel storage shelf
- Flat key lock security 3 keys provided
- Ambi-top for left or right door mounting
- Measures 16 3/4"H by 16"W by 4"D
- Beige & Light Grey / Custom colors also available
- 5 Year Warranty Included