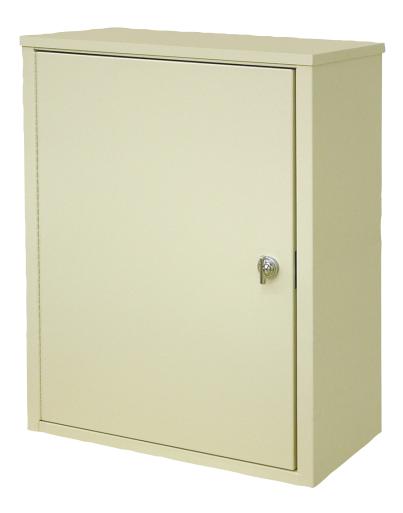

## **Wall Storage Cabinet - #291611**

Wall storage cabinets are made of heavy gauge steel with a powder coated finish that will match the durability of the cabinet construction. These units have an extra deep interior with one shelf for added storage space and a flat key lock to keep contents secure. Cabinets are designed with an ambi-top for left or right door access and four punched holes for easy mounting. These units have a 5 year warranty.

- Durable powder coated steel construction
- One steel storage shelf
- Flat key lock security 3 keys provided
- Ambi-top for left or right door mounting
- Measures 16 3/4"H by 16"W by 8"D
- Beige & Light Grey / Custom colors also available
- 5 year Warranty Included