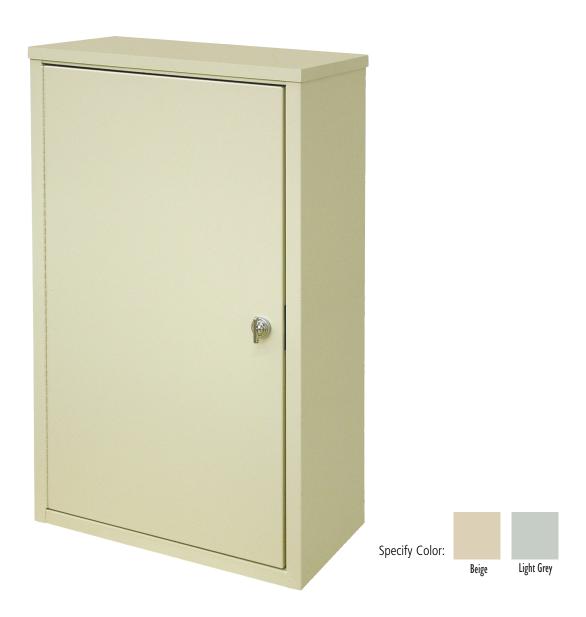

## Wall Storage Cabinet - #291621

Wall storage cabinets are made of heavy gauge steel with a powder coated finish that will match the durability of the cabinet con-struction. These units have an extra deep interior with two shelves for added storage space and a flat key lock to keep contents secure. Cabinets are designed with an ambi-top for left or right door access and four punched holes for easy mounting. These units have a 5 year warranty.

- Durable powder coated steel construction
- Two steel storage shelves
- Flat key lock security 3 keys provided
- Ambi-top for left or right door mounting
- Measures 26 3/4'H by 16'W by 8"D
- Beige & Light Grey / Custom colors also available
- 5 Year Warranty Included