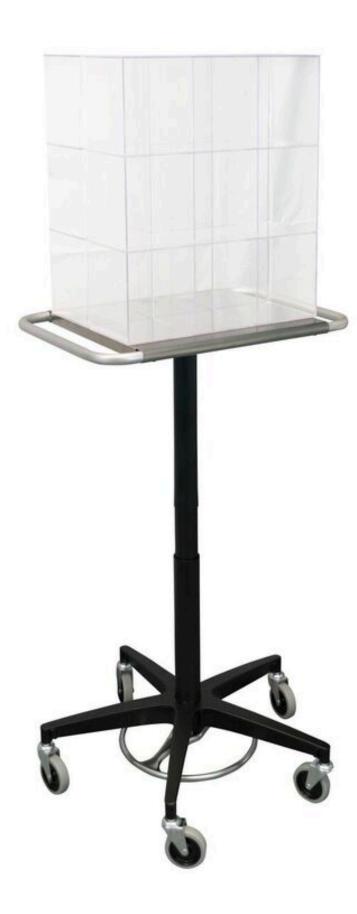

## Suture Transport Cart #350309

The Suture Transport Cart is designed to mobilize a large assortment of sutures. The small platform is perfect for doctor's offices, urgent care facilities, emergency rooms and hospital floors. The stand height can easily be adjusted from 31" to 41" so that the sutures can be accessed from a seated or standing position.

- 18 suture bins per cart
- Made from impact resistant acrylic
- Height adjustment of tray is 31" to 41"
- Dimensions of tray with handles 21.5" W x 14.5" D
- Stainless steel tray to support suture bins
- Aluminum grab and go handles
- 22" diameter star base
- 1-Year Warranty