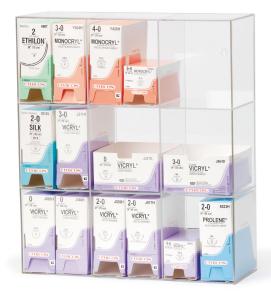

## Triple Suture Rack #304102

The Triple Suture Rack is made of special impact resistant acrylic that is stronger and longer lasting than traditional acrylic. It is easy to keep clean with simple soap and water.

- 9 bins per rack
- Open in front for easy restocking
- Mounts to walls, countertops or transport stands
- Dimensions: 15.75" W x 5.5" D 18.25" H