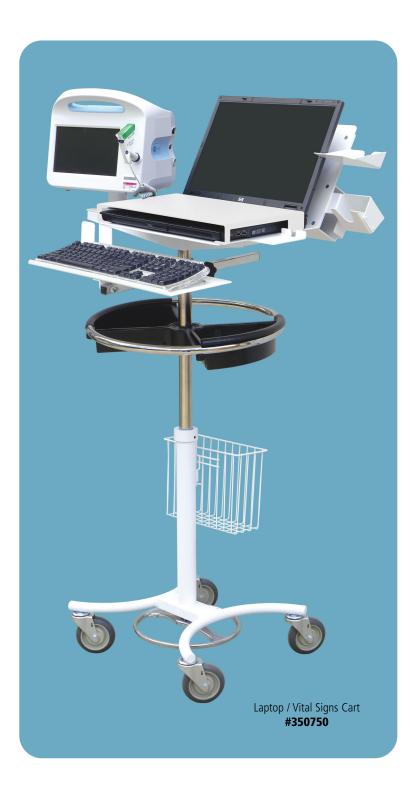

## **Laptop / Vital Signs Cart #350750**

## **Features:**

**Color:** White / Custom colors also available **Construction:** Powder coated heavy gauge steel

- Low center of gravity base with tough powder-coat finish
- Easy rolling 4" rubber casters
- Telescoping column with pneumatic assist for easy lifting
- 46" fully extended and 36" compressed
- Left to right sliding mouse tray
- Easy access ring style handle for easy grab and go use
- Fully adjustable 19" x 7" keyboard tray
- One poly tray in handle for additional storage
- Removable basket 8"H x 10"W x 4"D
- Laptop security head
- Scanner and mouse holder
- Vital Signs monitor holder
- 10' hospital grade retractable cord reel
- 5-year warranty