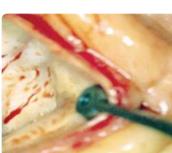

gn<br>(Light Head)  | AD .                  |
| Head Size               | 9.8 x 9.7 in          |
| Intensity( <u>(x</u> )  | Max. 60,000 @ 0.5 M   |
| .CBI(Ra)                | 95                    |
| Color<br>Temperature(K) | 3,500 / 4,000 / 4,500 |
| Depth of iluumination   | •                     |
| LED Life<br>Span(hrs)   | 50,000                |
| Power<br>Consumption(W) | 17                    |
| Light Field Size        | 6.7 in                |
| Focal<br>Distance       | 19.7 in               |
| Input Power             | AC100~240 V, 50/60 Hz |

#### **TECHNICAL SPECIFICATIONS**

#### Optional Battery Backup

Rechargeable

DC 14.8 V, 7.8 Ah, 4.4 lb

3 hours of continuous light



#### Adjustable Color Temperature & Intensity



#### **Natural High Color Rendering Index**





Luxor-E100

Lower CRI