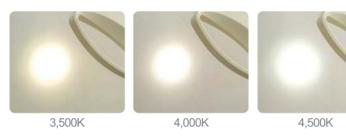

Illumination Intensity

Color Temperature 3,500k / 4,000k / 4,500k

Ra 96 / R9 95

3 Step adjustment - Max. 60,000 lx

Color Rendering Index

**Optional Battery** 

#### Adjustable Color Temperature & Intensity