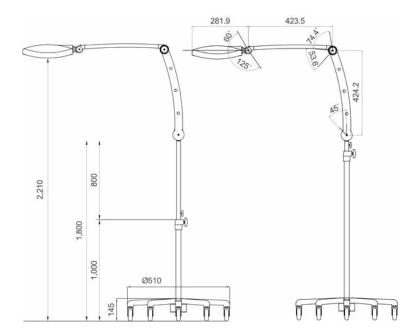

.                  |
| Head Size               | 9.8 x 9.7 in          |
| Intensity( <u>(x</u> )  | Max. 60,000 @ 0.5 M   |
| .CBI(Ra)                | 95                    |
| Color<br>Temperature(K) | 3,500 / 4,000 / 4,500 |
| Depth of iluumination   | •                     |
| LED Life<br>Span(hrs)   | 50,000                |
| Power<br>Consumption(W) | 17                    |
| Light Field Size        | 6.7 in                |
| Focal<br>Distance       | 19.7 in               |
| Input Power             | AC100~240 V, 50/60 Hz |

#### **TECHNICAL SPECIFICATIONS**

#### Optional Battery Backup

Rechargeable

DC 14.8 V, 7.8 Ah, 4.4 lb

3 hours of continuous light



#### Adjustable Color Temperature & Intensity



#### **Natural High Color Rendering Index**





Luxor-E100

Lower CRI