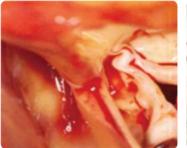

sign<br>(Light Head)  | AD .                  |
| Head Size               | 9.8 x 9.7 in          |
| Intensity( <u>(x</u> )  | Max. 60,000 @ 0.5 M   |
| .CBI(Ra)                | 95                    |
| Color<br>Temperature(K) | 3,500 / 4,000 / 4,500 |
| Depth of iluumination   | •                     |
| LED Life<br>Span(hrs)   | 50,000                |
| Power<br>Consumption(W) | 17                    |
| Light Field Size        | 6.7 in                |
| Focal<br>Distance       | 19.7 in               |
| Input Power             | AC100~240 V, 50/60 Hz |

#### **TECHNICAL SPECIFICATIONS**

#### Optional Battery Backup

Rechargeable

DC 14.8 V, 7.8 Ah, 4.4 lb

3 hours of continuous light



#### Adjustable Color Temperature & Intensity



#### **Natural High Color Rendering Index**





Luxor-E100

Lower CRI