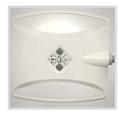

### Infinium Luxor 100 Mobile Exam Lighting

Compact LED exam and procedure lighting system that delivers ultra clear and cool light for your exam and procedure needs. This wellbuilt line is designed to be bright, easy to use, provide accurate color, have zero UV emissions, and require very little maintenance.

## Bright, Reliable, & Intuitive

| Model                   | E100                  |
|-------------------------|-----------------------|
| Design<br>(Light Head)  | AD .                  |
| Head Size               | 9.8 x 9.7 in          |
| Intensity( <u>(x</u> )  | Max. 60,000 @ 0.5 M   |
| .CBI(Ra)                | 95                    |
| Color<br>Temperature(K) | 3,500 / 4,000 / 4,500 |
| Depth of iluumination   | •                     |
| LED Life<br>Span(hrs)   | 50,000                |
| Power<br>Consumption(W) | 17                    |
| Light Field Size        | 6.7 in                |
| Focal<br>Distance       | 19.7 in               |
| Input Power             | AC100~240 V, 50/60 Hz |