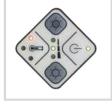

Illumination Intensity

Color Temperature 3,500k / 4,000k / 4,500k

Ra 96 / R9 95

3 Step adjustment - Max. 60,000 lx

Color Rendering Index

**Optional Battery** 

#### Adjustable Color Temperature & Intensity