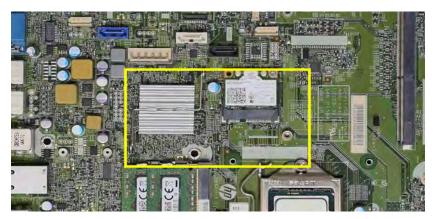

#### See More of Your Sample!

▲ Field of view at 10cm (yellow box) Vs. 30cm working distance.

▲ enVision PC software provides advanced control, analysis, and data saving via secure LAN/Ethernet connection.