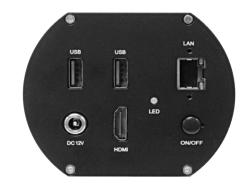

▲ Ports for wireless USB mouse (controls built-in software), HDMI for live video streaming, save images to USB flash drive. Built-in software for image capture, processing, calibration, measurement and more!