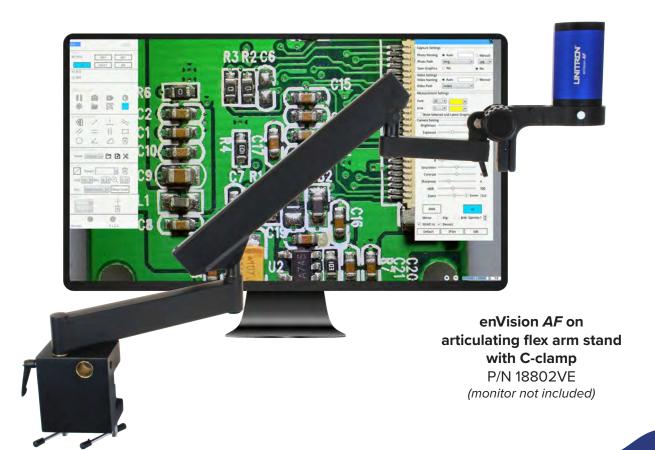

ing distance, high depth of focus and large field of view allow viewing of all features
- Built-in software for stand-alone operation when viewed on an HD monitor
- Live measurement and annotation tools
- Save images to USB stick or PC
- Advanced control and analysis via secure Ethernet connection with enVision PC software
- Mounts into most standard stereo microscope focus arms; ¼"-20 and M4 holes provide additional mounting options



▲ Ports for wireless USB mouse (controls built-in software), HDMI for live video streaming, save images to USB flash drive. Built-in software for image capture, processing, calibration, measurement and more!

## Mount Your enVision *AF* to Fit Your Application



enVision AF on a Ball Bearing Boom Stand P/N 18801BB



enVision AF on pole stand P/N 18800PS







#### **SPECIFICATIONS**

| MICROSCOPE                  |                                                                                                                                                                       |             |            |            |            |               |
|-----------------------------|-----------------------------------------------------------------------------------------------------------------------------------------------------------------------|-------------|------------|------------|------------|---------------|
| Model                       | enVision AF                                                                                                                                                           |             |            |