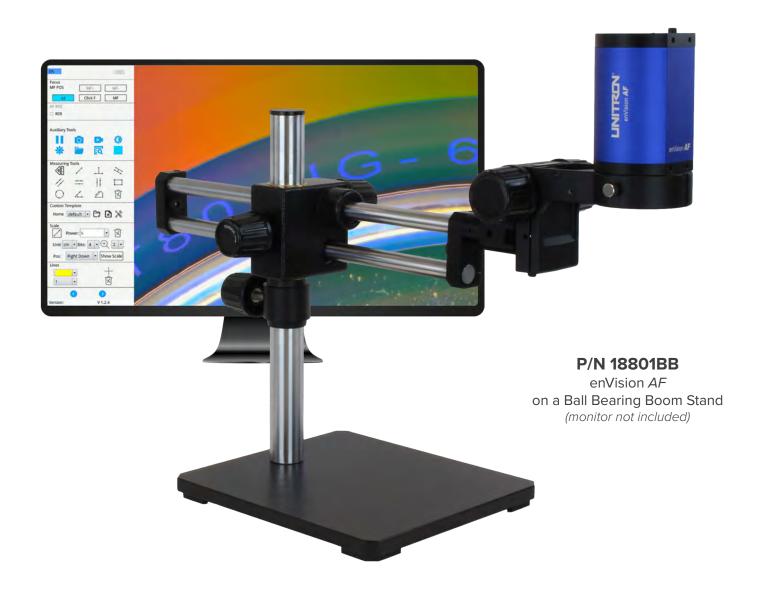

## Mount Your enVision *AF* to Fit Your Application

enVision AF on a Ball Bearing Boom Stand P/N 18801BB

enVision AF on pole stand P/N 18800PS