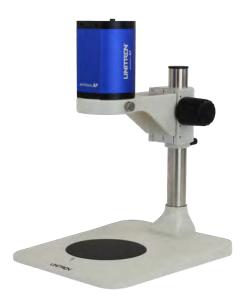

## Mount Your enVision *AF* to Fit Your Application

enVision AF on a Ball Bearing Boom Stand P/N 18801BB

enVision AF on pole stand P/N 18800PS