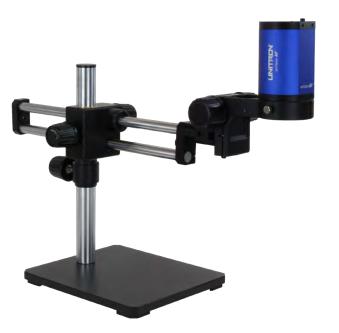

## Mount Your enVision *AF* to Fit Your Application

enVision AF on a Ball Bearing Boom Stand P/N 18801BB

enVision AF on pole stand P/N 18800PS