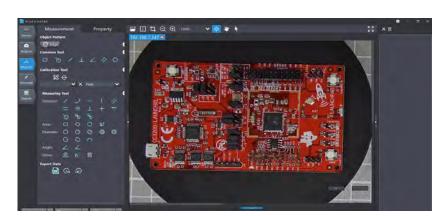

Stream live HD video at 60fps using the built-in software. Capture video, images, calibrate and measure samples without a PC. Actual magnification is displayed right on the monitor.

With its ultra deep focus, infinite working distance and large field of view, the enVision AF can accommodate a wide range of sample sizes and complexity.

#### **Key Features**

- Infinite working distance, high depth of focus and large field of view allow viewing of all features
- Built-in software for stand-alone operation when viewed on an HD monitor
- Live measurement and annotation tools
- Save images to USB stick or PC
- Advanced control and analysis via secure Ethernet connection with enVision PC software
- Mounts into most standard stereo microscope focus arms; ¼"-20 and M4 holes provide additional mounting options