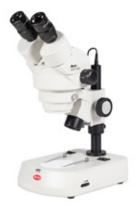

## SMZ-160-BLED

| Optical system           | Greenough                                                   |
|--------------------------|-------------------------------------------------------------|
| Observation tube         | Binocular head                                              |
| Inclination              | 45° inclined                                                |
| Interpupillary distance  | 55-75mm                                                     |
| Diopter adjustment       | On both tubes, +/- 5 diopter                                |
| Eyepieces                | Widefield WF10X/20mm                                        |
| Objectives system        | Zoom, ratio 6:1                                             |
| Objectives               | 0.75X~4.5X                                                  |
| Working distance         | 100mm                                                       |
| Stand type               | Pole type stand with transmitted illumination               |
| Head holder              | For Ø 25mm column and Ø76mm head with incident illumination |
| Focus mechanism          | Coarse focusing system with tension adjustment              |
| Focusing stroke          | 43mm                                                        |
| Incident illumination    | LED 3W with intensity control                               |
| Transmitted illumination | LED 3W with intensity control                               |
| Transformer              | External                                                    |
| Power supply             | 100-240V (CE)                                               |
| Accessories included     | Dust cover, black/white and frosted stage plates            |
| Dimensions LxWxH         | 237x170x434mm                                               |
| Base                     | 237x170mm                                                   |
| Column/Arm               | Height 215mm, Ø25mm                                         |
| Net weight               | 4.5Kg                                                       |
| Notes                    | Transport and storage case                                  |
|                          |                                                             |