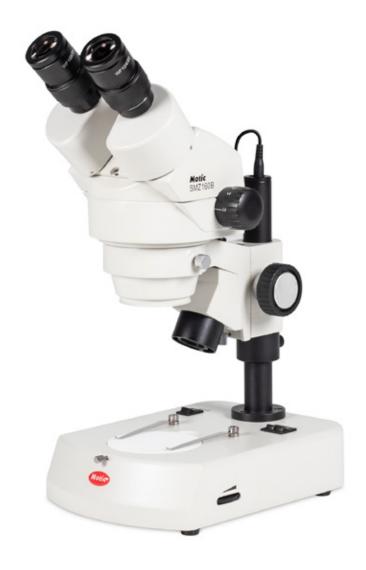

SMZ160 Series

## SMZ-160-BLED

SMZ160 Series

## SMZ-160-BLED

| Optical system           | Greenough                                                   |
|--------------------------|-------------------------------------------------------------|
| Observation tube         | Binocular head                                              |
| Inclination              | 45° inclined                                                |
| Interpupillary distance  | 55-75mm                                                     |
| Diopter adjustment       | On both tubes, +/- 5 diopter                                |
| Eyepieces                | Widefield WF10X/20mm                                        |
| Objectives system        | Zoom, ratio 6:1                                             |
| Objectives               | 0.75X~4.5X                                                  |
| Working distance         | 100mm                                                       |
| Stand type               | Pole type stand with transmitted illumination               |
| Head holder              | For Ø 25mm column and Ø76mm head with incident illumination |
| Focus mechanism          | Coarse focusing system with tension adjustment              |
| Focusing stroke          | 43mm                                                        |
| Incident illumination    | LED 3W with intensity control                               |
| Transmitted illumination | LED 3W with intensity control                               |
| Transformer              | External                                                    |
| Power supply             | 100-240V (CE)                                               |
| Accessories included     | Dust cover, black/white and frosted stage plates            |
| Dimensions LxWxH         | 237x170x434mm                                               |
| Base                     | 237x170mm                                                   |
| Column/Arm               | Height 215mm, Ø25mm                                         |
| Net weight               | 4.5Kg                                                       |
| Notes                    | Transport and storage case                                  |
|                          |                                                             |